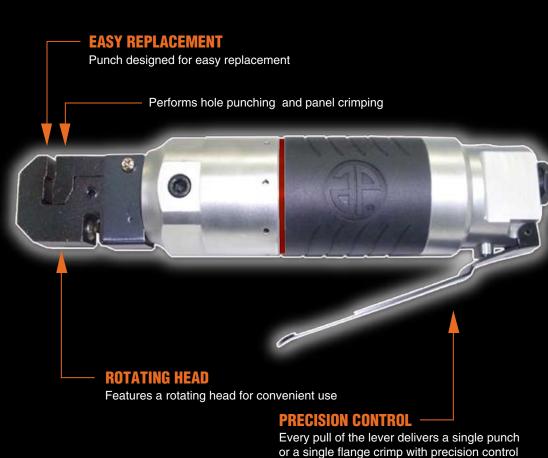

**WAREHOUSE AND OPERATIONS** 372 OLD US HIGHWAY

52 SOUTH MT. AIRY, NC 27030 (800) 221-9705

- Forms an offset crimped edge on sheet metals for no-bump lap welds
- Lightweight
- Durable construction
- · Reduces metal fabrication time in half

| Model | Punch<br>Diameter | Punch<br>Capacity       | Crimping<br>Capacity | Piston Stroke         | Overall Length          |
|-------|-------------------|-------------------------|----------------------|-----------------------|-------------------------|
| 608ST | 8mm (5/16")       | 1.6mm (1/16")           | 1.6mm (1/16")        | 5/32" (4mm)           | 9.84" (250mm)           |
|       | Net Weight        | Air Inlet Thread<br>NPT | Air Pressure         | Air Hose<br>I.D. Size | Avg. Air<br>Consumption |
|       | 2.6lbs. (1.18kg)  | 1/4"                    | 90-120psi            | 3/8" (10mm)           | 4cfm                    |